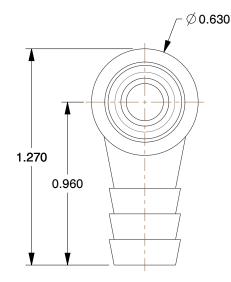

as authorized by GRAINGER. Elbow Insert, Acetal, Shut-Off, Barbed SCALE 1.78

SHEET

1 of 1