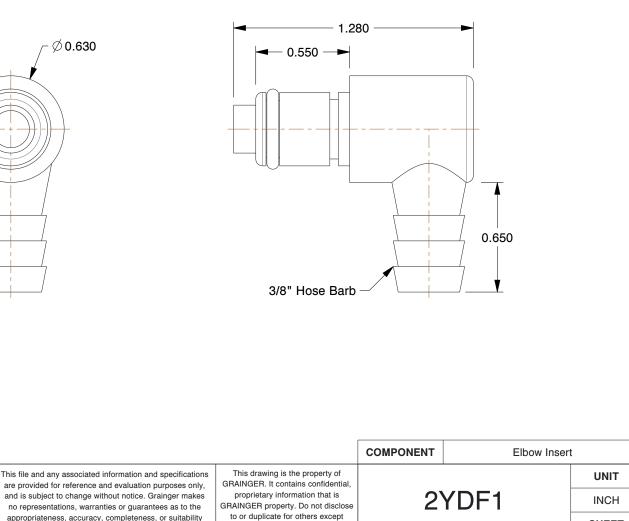

as authorized by GRAINGER. Elbow Insert, Acetal, Shut-Off, Barbed SCALE 1.78

SHEET

1 of 1