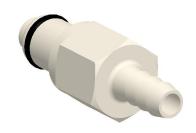

COMPONENT

## NOTES:

1. SERIES : PLC 2. COLOR : White

3. MAX. PRESSURE: 120 psi
4. TEMP. RANGE: -40° to 180°F
5. TUBE FITTING MATERIAL: Acetal
6. BASCI FITTING MATERIAL: Plastic
7. FITTING CONNECTION TYPE: Barbed
8. SPECIFIC FITTING SHAPE: Inline Insert

2YDE6

Inline Insert, Acetal, Shut-Off, Barbed

1 of 1

Inline Insert