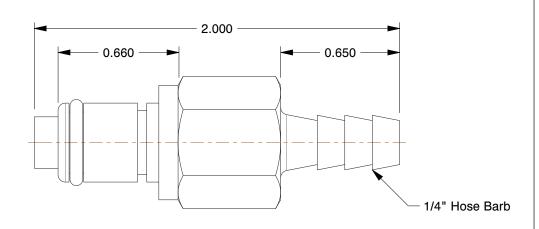

## NOTES:

1. SERIES : PLC 2. COLOR : White

3. MAX. PRESSURE: 120 psi
4. TEMP. RANGE: -40° to 180°F
5. TUBE FITTING MATERIAL: Acetal
6. BASCI FITTING MATERIAL: Plastic
7. FITTING CONNECTION TYPE: Barbed
8. SPECIFIC FITTING SHAPE: Inline Insert

2YDE6

Inline Insert, Acetal, Shut-Off, Barbed

1 of 1

Inline Insert