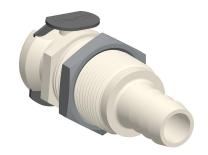

## NOTES:

1. SERIES : PLC 2. COLOR : White

MAX. PRESSURE: 120 psi
 TEMP. RANGE: -40° to 180°F
 TUBE FITTING MATERIAL: Acetal
 BASIC FITTING MATERIAL: Plastic
 FITTING CONNECTION TYPE: Barbed
 SPECIFIC FITTING SHAPE: Coupling
 STRAIGHT-THROUGH/SHUT-OFF: Shut-Off

SCALE

1.76

COMPONENT

Panel Mount Coupler

**2YDD8** 

Panel Mount Coupler, Acetal, Shut-Off

INCH

UNIT