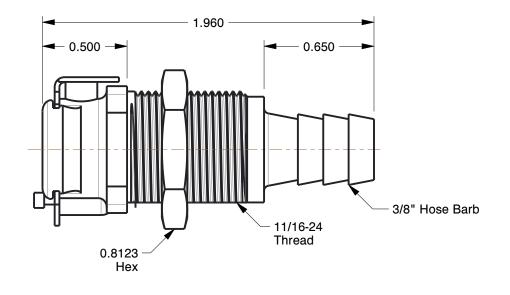

## NOTES:

1. SERIES : PLC 2. COLOR : White

MAX. PRESSURE: 120 psi
 TEMP. RANGE: -40° to 180°F
 TUBE FITTING MATERIAL: Acetal
 BASIC FITTING MATERIAL: Plastic
 FITTING CONNECTION TYPE: Barbed
 SPECIFIC FITTING SHAPE: Coupling
 STRAIGHT-THROUGH/SHUT-OFF: Shut-Off

SCALE

1.76

COMPONENT

Panel Mount Coupler

**2YDD8** 

Panel Mount Coupler, Acetal, Shut-Off

INCH

UNIT