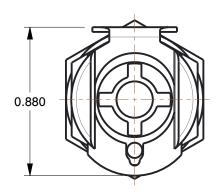

## NOTES:

1. SERIES : PLC 2. COLOR : White

MAX. PRESSURE: 120 psi
 TEMP. RANGE: -40° to 180°F
 TUBE FITTING MATERIAL: Acetal
 BASIC FITTING MATERIAL: Plastic
 FITTING CONNECTION TYPE: Barbed
 SPECIFIC FITTING SHAPE: Coupling
 STRAIGHT-THROUGH/SHUT-OFF: Shut-Off

SCALE

1.76

COMPONENT

Panel Mount Coupler

**2YDD8** 

Panel Mount Coupler, Acetal, Shut-Off

INCH

UNIT