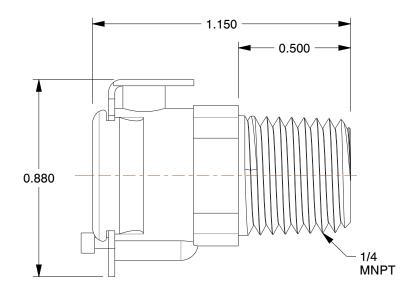

## NOTES:

1. SERIES : PLC 2. COLOR : White

3. MAX. PRESSURE: 120 psi
4. TEMP. RANGE: -40° to 180°F
5. TUBE FITTING MATERIAL: Acetal
6. BASCI FITTING MATERIAL: Plastic
7. FITTING CONNECTION TYPE: MNPT
8. SPECIFIC FITTING SHAPE: Insert Coupler
10. STRAIGHT-THROUGH/SHUT-OFF: Shut-Off