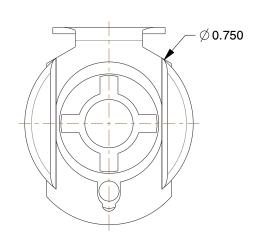

## NOTES:

1. SERIES : PLC 2. COLOR : White

3. MAX. PRESSURE: 120 psi
4. TEMP. RANGE: -40° to 180°F
5. TUBE FITTING MATERIAL: Acetal
6. BASCI FITTING MATERIAL: Plastic
7. FITTING CONNECTION TYPE: MNPT
8. SPECIFIC FITTING SHAPE: Insert Coupler
10. STRAIGHT-THROUGH/SHUT-OFF: Shut-Off