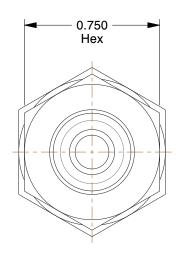

1.88

COMPONENT

Panel Mount Insert

2YDC6

Panel Mount Insert, Acetal, Straght-Throgh

SHEET

UNIT

INCH