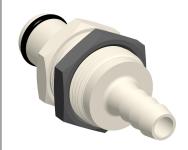

## NOTES:

1. SERIES: PLC 2. COLOR: White

3. MAX. PRESSURE: 120 psi 4. TEMP. RANGE: -40° to 180°F 5. SPECIFIC FITTING SHAPE: Insert 6. TUBE FITTING MATERIAL: Acetal 7. BASIC FITTING MATERIAL: Plastic 8. FITTING CONNECTION TYPE: Barbed

9. STRAIGHT-THROUGH/SHUT-OFF: Straight-Through

100 Grainger Parkway, Lake Forest, Illinois 60045-5201 1-(800) GRAINGER, 1-(800) 472-4643, (847) 535-1000 www.grainger.com

This file and any associated information and specifications are provided for reference and evaluation purposes only, and is subject to change without notice. Grainger makes no representations, warranties or guarantees as to the appropriateness, accuracy, completeness, or suitability for any purpose, of the file, information or specifications. You are solely responsible for the use of the file. information or specifications.

1.88

COMPONENT

Panel Mount Insert

2YDC6

Panel Mount Insert, Acetal, Straght-Throgh

SHEET

UNIT

INCH