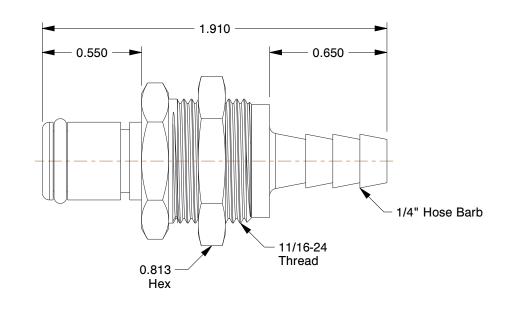

## NOTES:

1. SERIES: PLC 2. COLOR: White

3. MAX. PRESSURE: 120 psi 4. TEMP. RANGE: -40° to 180°F 5. SPECIFIC FITTING SHAPE: Insert 6. TUBE FITTING MATERIAL: Acetal 7. BASIC FITTING MATERIAL: Plastic 8. FITTING CONNECTION TYPE: Barbed

9. STRAIGHT-THROUGH/SHUT-OFF: Straight-Through

100 Grainger Parkway, Lake Forest, Illinois 60045-5201 1-(800) GRAINGER, 1-(800) 472-4643, (847) 535-1000 www.grainger.com

This file and any associated information and specifications are provided for reference and evaluation purposes only, and is subject to change without notice. Grainger makes no representations, warranties or guarantees as to the appropriateness, accuracy, completeness, or suitability for any purpose, of the file, information or specifications. You are solely responsible for the use of the file. information or specifications.

1.88

COMPONENT

Panel Mount Insert

2YDC6

Panel Mount Insert, Acetal, Straght-Throgh

SHEET

UNIT

INCH