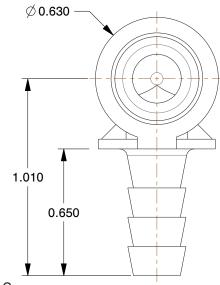

1. SERIES : PLC 2. COLOR : White

NOTES:

3. MAX. PRESSURE: 120 psi
4. TEMP. RANGE: -40° to 180°F
5. TUBE FITTING MATERIAL: Acetal
6. BASCI FITTING MATERIAL: Plastic
7. FITTING CONNECTION TYPE: Barbed
8. SPECIFIC FITTING SHAPE: Inline Insert

9. STRAIGHT-THROUGH/SHUT-OFF: Straight-Through

100 Grainger Parkway, Lake Forest, Illinois 60045-5201 1-(800) GRAINGER, 1-(800) 472-4643, (847) 535-1000 www.grainger.com This file and any associated information and specifications are provided for reference and evaluation purposes only, and is subject to change without notice. Grainger makes no representations, warranties or guarantees as to the appropriateness, accuracy, completeness, or suitability for any purpose, of the file, information or specifications. You are solely responsible for the use of the file, information or specifications.

2.03

2YDA9

COMPONENT

Inline Insert, Acetal, Straight-Through

UNIT
INCH
SHEET
1 of 1

Inline Insert