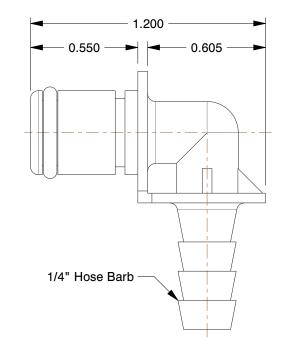

1. SERIES : PLC 2. COLOR : White

NOTES:

3. MAX. PRESSURE: 120 psi
4. TEMP. RANGE: -40° to 180°F
5. TUBE FITTING MATERIAL: Acetal
6. BASCI FITTING MATERIAL: Plastic
7. FITTING CONNECTION TYPE: Barbed
8. SPECIFIC FITTING SHAPE: Inline Insert

9. STRAIGHT-THROUGH/SHUT-OFF: Straight-Through

100 Grainger Parkway, Lake Forest, Illinois 60045-5201 1-(800) GRAINGER, 1-(800) 472-4643, (847) 535-1000 www.grainger.com This file and any associated information and specifications are provided for reference and evaluation purposes only, and is subject to change without notice. Grainger makes no representations, warranties or guarantees as to the appropriateness, accuracy, completeness, or suitability for any purpose, of the file, information or specifications. You are solely responsible for the use of the file, information or specifications.

2.03

2YDA9

COMPONENT

Inline Insert, Acetal, Straight-Through

UNIT
INCH
SHEET
1 of 1

Inline Insert