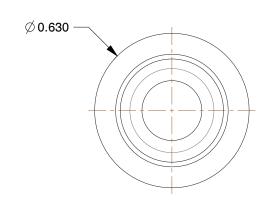

## NOTES:

1. SERIES : PLC 2. COLOR : White

3. MAX. PRESSURE: 120 psi 4. TEMP. RANGE: -40° to 180°F 5. TUBE FITTING MATERIAL: Acetal 6. BASCI FITTING MATERIAL: Plastic 7. FITTING CONNECTION TYPE: Barbed

8. SPECIFIC FITTING SHAPE : Inline Insert

 $9.\ STRAIGHT-THROUGH/SHUT-OFF: Straight-Through$ 

100 Grainger Parkway, Lake Forest, Illinois 60045-5201 1-(800) GRAINGER, 1-(800) 472-4643, (847) 535-1000 www.grainger.com This file and any associated information and specifications are provided for reference and evaluation purposes only, and is subject to change without notice. Grainger makes no representations, warranties or guarantees as to the appropriateness, accuracy, completeness, or suitability for any purpose, of the file, information or specifications. You are solely responsible for the use of the file, information or specifications.