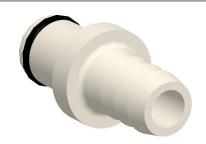

## NOTES:

1. SERIES : PLC 2. COLOR : White

3. MAX. PRESSURE: 120 psi 4. TEMP. RANGE: -40° to 180°F 5. TUBE FITTING MATERIAL: Acetal 6. BASCI FITTING MATERIAL: Plastic 7. FITTING CONNECTION TYPE: Barbed

8. SPECIFIC FITTING SHAPE : Inline Insert

 $9.\ STRAIGHT-THROUGH/SHUT-OFF: Straight-Through$ 

100 Grainger Parkway, Lake Forest, Illinois 60045-5201 1-(800) GRAINGER, 1-(800) 472-4643, (847) 535-1000 www.grainger.com This file and any associated information and specifications are provided for reference and evaluation purposes only, and is subject to change without notice. Grainger makes no representations, warranties or guarantees as to the appropriateness, accuracy, completeness, or suitability for any purpose, of the file, information or specifications. You are solely responsible for the use of the file, information or specifications.