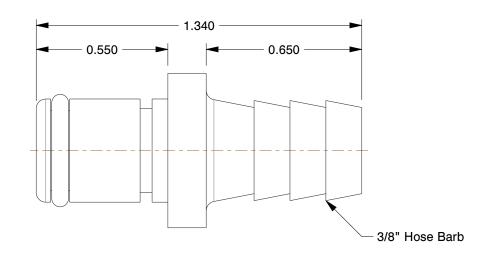

## NOTES:

1. SERIES : PLC 2. COLOR : White

3. MAX. PRESSURE: 120 psi 4. TEMP. RANGE: -40° to 180°F 5. TUBE FITTING MATERIAL: Acetal 6. BASCI FITTING MATERIAL: Plastic 7. FITTING CONNECTION TYPE: Barbed

8. SPECIFIC FITTING SHAPE : Inline Insert

 $9.\ STRAIGHT-THROUGH/SHUT-OFF: Straight-Through$ 

100 Grainger Parkway, Lake Forest, Illinois 60045-5201 1-(800) GRAINGER, 1-(800) 472-4643, (847) 535-1000 www.grainger.com This file and any associated information and specifications are provided for reference and evaluation purposes only, and is subject to change without notice. Grainger makes no representations, warranties or guarantees as to the appropriateness, accuracy, completeness, or suitability for any purpose, of the file, information or specifications. You are solely responsible for the use of the file, information or specifications.