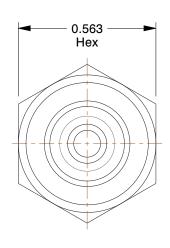

## NOTES:

1. SERIES : MC 2. COLOR : Chrome

3. MAX. PRESSURE : 250 psi 4. TEMP. RANGE : -40° to 180°F

5. TUBE FITTING MATERIAL : Chrome Plated Brass

6. BASCI FITTING MATERIAL : Metal 7. FITTING CONNECTION TYPE : MNPT 8. SPECIFIC FITTING SHAPE : Inline Insert 9. STRAIGHT-THROUGH/SHUT-OFF : Shut-Off

2.55

| COMPONENT | Inline Insert |       |
|-----------|---------------|-------|
|           |               | UNIT  |
| 2         | YCY7          | INCH  |
|           |               | SHEET |

Inline Insert, Chrome Plated Brass, MNPT