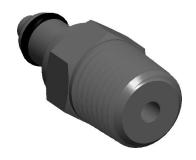

## NOTES:

1. SERIES : MC 2. COLOR : Chrome

3. MAX. PRESSURE : 250 psi 4. TEMP. RANGE : -40° to 180°F

5. TUBE FITTING MATERIAL : Chrome Plated Brass

6. BASCI FITTING MATERIAL : Metal 7. FITTING CONNECTION TYPE : MNPT 8. SPECIFIC FITTING SHAPE : Inline Insert 9. STRAIGHT-THROUGH/SHUT-OFF : Shut-Off

2.55

| COMPONENT | Inline Insert |       |
|-----------|---------------|-------|
|           |               | UNIT  |
| 2         | YCY7          | INCH  |
|           |               | SHEET |

Inline Insert, Chrome Plated Brass, MNPT