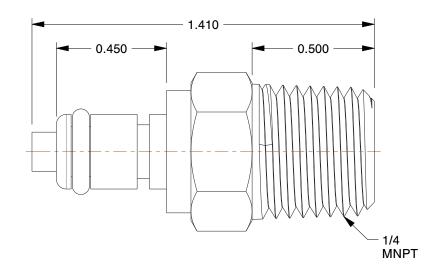

## NOTES:

1. SERIES : MC 2. COLOR : Chrome

3. MAX. PRESSURE : 250 psi 4. TEMP. RANGE : -40° to 180°F

5. TUBE FITTING MATERIAL : Chrome Plated Brass

6. BASCI FITTING MATERIAL : Metal 7. FITTING CONNECTION TYPE : MNPT 8. SPECIFIC FITTING SHAPE : Inline Insert 9. STRAIGHT-THROUGH/SHUT-OFF : Shut-Off

2.55

| COMPONENT | Inline Insert |       |
|-----------|---------------|-------|
|           |               | UNIT  |
| 2         | YCY7          | INCH  |
|           |               | SHEET |

Inline Insert, Chrome Plated Brass, MNPT