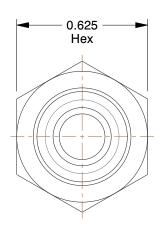

## NOTES:

1. SERIES : LC 2. COLOR : Chrome

3. MAX. PRESSURE : 250 psi 4. TEMP. RANGE : -40° to 180°F

5. TUBE FITTING MATERIAL : Chrome Plated Brass

6. BASCI FITTING MATERIAL: Metal
7. FITTING CONNECTION TYPE: MNPT
8. SPECIFIC FITTING SHAPE: Inline Insert
9. STRAIGHT-THROUGH/SHUT-OFF: Shut-Off

2.16

COMPONENT

Inline Insert

2YCV8

Inline Insert, Chrome Plated Brass, MNPT

SHEET

UNIT

INCH