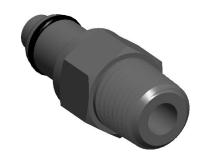

## NOTES:

1. SERIES : LC 2. COLOR : Chrome

3. MAX. PRESSURE : 250 psi 4. TEMP. RANGE : -40° to 180°F

5. TUBE FITTING MATERIAL : Chrome Plated Brass

6. BASCI FITTING MATERIAL: Metal
7. FITTING CONNECTION TYPE: MNPT
8. SPECIFIC FITTING SHAPE: Inline Insert
9. STRAIGHT-THROUGH/SHUT-OFF: Shut-Off

2.16

COMPONENT

Inline Insert

2YCV8

Inline Insert, Chrome Plated Brass, MNPT

SHEET

UNIT

INCH