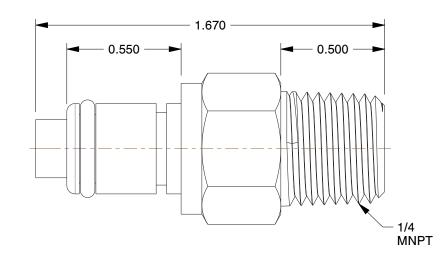

## NOTES:

1. SERIES : LC 2. COLOR : Chrome

3. MAX. PRESSURE : 250 psi 4. TEMP. RANGE : -40° to 180°F

5. TUBE FITTING MATERIAL : Chrome Plated Brass

6. BASCI FITTING MATERIAL: Metal
7. FITTING CONNECTION TYPE: MNPT
8. SPECIFIC FITTING SHAPE: Inline Insert
9. STRAIGHT-THROUGH/SHUT-OFF: Shut-Off

2.16

COMPONENT

Inline Insert

2YCV8

Inline Insert, Chrome Plated Brass, MNPT

SHEET

UNIT

INCH