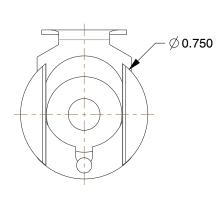

## NOTES:

1. SERIES: LC 2. COLOR: Chrome

3. MAX. PRESSURE: 250 psi 4. TEMP. RANGE: -40° to 180°F

5. TUBE FITTING MATERIAL: Chrome Plated Brass

6. BASIC FITTING MATERIAL: Plastic 7. FITTING CONNECTION TYPE: Barbed 8. SPECIFIC FITTING SHAPE: Inline Coupler 9. STRAIGHT-THROUGH/SHUT-OFF: Shut-Off

1.77

COMPONENT

2YCV2

Inline Coupler, Chrome Platd Brass, Barbed

Inline Coupler UNIT INCH SHEET 1 of 1