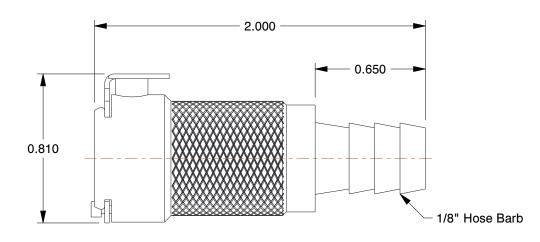

## NOTES:

1. SERIES: LC 2. COLOR: Chrome

3. MAX. PRESSURE: 250 psi 4. TEMP. RANGE: -40° to 180°F

5. TUBE FITTING MATERIAL: Chrome Plated Brass

6. BASIC FITTING MATERIAL: Plastic 7. FITTING CONNECTION TYPE: Barbed 8. SPECIFIC FITTING SHAPE: Inline Coupler 9. STRAIGHT-THROUGH/SHUT-OFF: Shut-Off

1.77

COMPONENT

2YCV2

Inline Coupler, Chrome Platd Brass, Barbed

Inline Coupler UNIT INCH SHEET 1 of 1