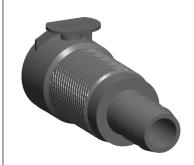

## NOTES:

1. SERIES: LC 2. COLOR: Chrome

3. MAX. PRESSURE: 250 psi 4. TEMP. RANGE: -40° to 180°F

5. TUBE FITTING MATERIAL: Chrome Plated Brass

6. BASIC FITTING MATERIAL: Plastic 7. FITTING CONNECTION TYPE: Barbed 8. SPECIFIC FITTING SHAPE: Inline Coupler 9. STRAIGHT-THROUGH/SHUT-OFF: Shut-Off

1.77

COMPONENT

2YCV2

Inline Coupler, Chrome Platd Brass, Barbed

Inline Coupler UNIT INCH SHEET 1 of 1