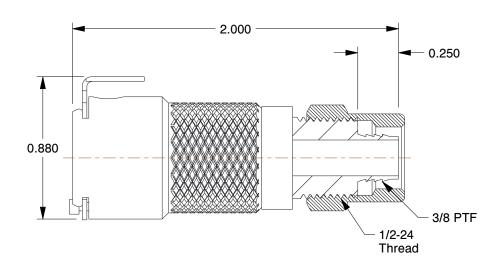

## NOTES:

1. SERIES : LC 2. COLOR : Chrome

3. MAX. PRESSURE: 250 psi 4. TEMP. RANGE: -40° to 180°F 5. BASIC FITTING MATERIAL: Metal

6. SPECIFIC FITTING SHAPE: Inline Coupler

7. TUBE FITTING MATERIAL: Chrome Plated Brass

8. FITTING CONNECTION TYPE: Tube

9. STRAIGHT-THROUGH/SHUT-OFF: Shut-off

100 Grainger Parkway, Lake Forest, Illinois 60045-5201 1-(800) GRAINGER, 1-(800) 472-4643, (847) 535-1000 www.grainger.com This file and any associated information and specifications are provided for reference and evaluation purposes only, and is subject to change without notice. Grainger makes no representations, warranties or guarantees as to the appropriateness, accuracy, completeness, or suitability for any purpose, of the file, information or specifications. You are solely responsible for the use of the file, information or specifications.