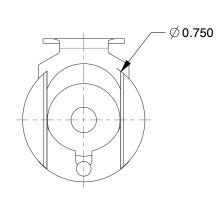

## NOTES:

1. SERIES : LC 2. COLOR : Chrome

3. MAX. PRESSURE: 250 psi 4. TEMP. RANGE: -40° to 180°F 5. BASIC FITTING MATERIAL: Metal

6. SPECIFIC FITTING SHAPE: Inline Coupler

7. TUBE FITTING MATERIAL: Chrome Plated Brass

8. FITTING CONNECTION TYPE: Tube

9. STRAIGHT-THROUGH/SHUT-OFF: Shut-off

100 Grainger Parkway, Lake Forest, Illinois 60045-5201 1-(800) GRAINGER, 1-(800) 472-4643, (847) 535-1000 www.grainger.com This file and any associated information and specifications are provided for reference and evaluation purposes only, and is subject to change without notice. Grainger makes no representations, warranties or guarantees as to the appropriateness, accuracy, completeness, or suitability for any purpose, of the file, information or specifications. You are solely responsible for the use of the file, information or specifications.