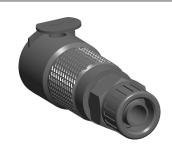

## NOTES:

1. SERIES : LC 2. COLOR : Chrome

3. MAX. PRESSURE: 250 psi 4. TEMP. RANGE: -40° to 180°F 5. BASIC FITTING MATERIAL: Metal

6. SPECIFIC FITTING SHAPE: Inline Coupler

7. TUBE FITTING MATERIAL: Chrome Plated Brass

8. FITTING CONNECTION TYPE: Tube

9. STRAIGHT-THROUGH/SHUT-OFF: Shut-off

100 Grainger Parkway, Lake Forest, Illinois 60045-5201 1-(800) GRAINGER, 1-(800) 472-4643, (847) 535-1000 www.grainger.com This file and any associated information and specifications are provided for reference and evaluation purposes only, and is subject to change without notice. Grainger makes no representations, warranties or guarantees as to the appropriateness, accuracy, completeness, or suitability for any purpose, of the file, information or specifications. You are solely responsible for the use of the file, information or specifications.

1.70

COMPONENT

Inline Coupler

2YCU8

Inline Coupler, Chrome Plated Brass, PTF

INCH

UNIT

1 of 1