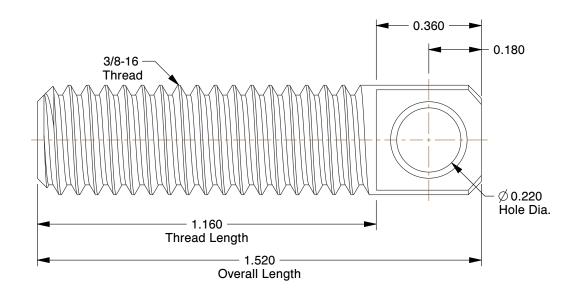

## NOTES:

1. TYPE: Swivel

2. MATERIAL: 18-8 Stainless Steel

3. FINISH: Plain

100 Grainger Parkway, Lake Forest, Illinois 60045-5201 1-(800) GRAINGER, 1-(800) 472-4643, (847) 535-1000 www.grainger.com This file and any associated information and specifications are provided for reference and evaluation purposes only, and is subject to change without notice. Grainger makes no representations, warranties or guarantees as to the appropriateness, accuracy, completeness, or suitability for any purpose, of the file, information or specifications. You are solely responsible for the use of the file, information or specifications.

## COMPONENT

Spring Anchor

## 2YAR5

Spring Anchor, Swivel, 18-8, 3/8-16 x 1 5/8

INCH

UNIT

1 of 1