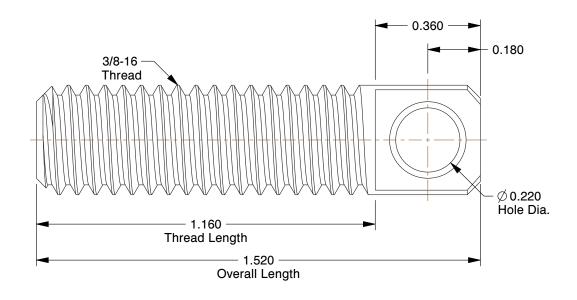

## NOTES:

1. TYPE: Swivel

2. MATERIAL: Low Carbon Steel

3. FINISH: Black Oxide

100 Grainger Parkway, Lake Forest, Illinois 60045-5201 1-(800) GRAINGER, 1-(800) 472-4643, (847) 535-1000 www.grainger.com

This file and any associated information and specifications are provided for reference and evaluation purposes only, and is subject to change without notice. Grainger makes no representations, warranties or quarantees as to the appropriateness, accuracy, completeness, or suitability for any purpose, of the file, information or specifications. You are solely responsible for the use of the file, information or specifications.

3.04

2YAR4

COMPONENT

SpringAnchor, Swivel, LCS, Blk, 3/8-16x1 5/8

UNIT INCH SHEET 1 of 1

Spring Anchor