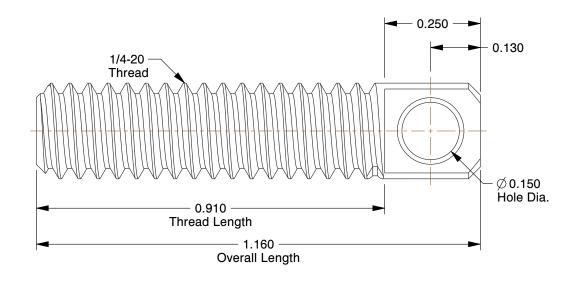

## NOTES:

1. TYPE: Swivel

2. MATERIAL: 18-8 Stainless Steel

3. FINISH: Plain

100 Grainger Parkway, Lake Forest, Illinois 60045-5201 1-(800) GRAINGER, 1-(800) 472-4643, (847) 535-1000 www.grainger.com This file and any associated information and specifications are provided for reference and evaluation purposes only, and is subject to change without notice. Grainger makes no representations, warranties or guarantees as to the appropriateness, accuracy, completeness, or suitability for any purpose, of the file, information or specifications. You are solely responsible for the use of the file, information or specifications.

3.99

COMPONENT

Spring Anchor

2YAR3

Spring Anchor, Swivel, 18-8, 1/4-20 x 1 1/4

INCH

SHEET

1 of 1