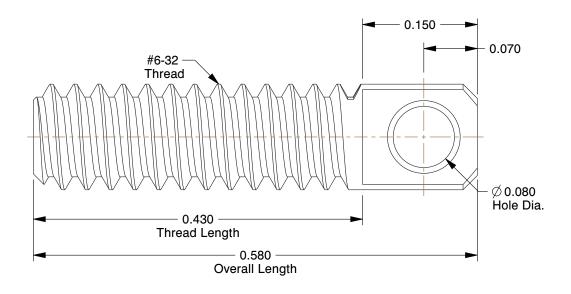

## NOTES:

1. TYPE : Swivel

2. MATERIAL: 18-8 Stainless Steel

3. FINISH: Plain

100 Grainger Parkway, Lake Forest, Illinois 60045-5201 1-(800) GRAINGER, 1-(800) 472-4643, (847) 535-1000 www.grainger.com This file and any associated information and specifications are provided for reference and evaluation purposes only, and is subject to change without notice. Grainger makes no representations, warranties or guarantees as to the appropriateness, accuracy, completeness, or suitability for any purpose, of the file, information or specifications. You are solely responsible for the use of the file, information or specifications.

## 2YAN8

Spring Anchor, Swivel, 18-8, 6-32 x 5/8 OAL

INCH

SHEET

1 of 1