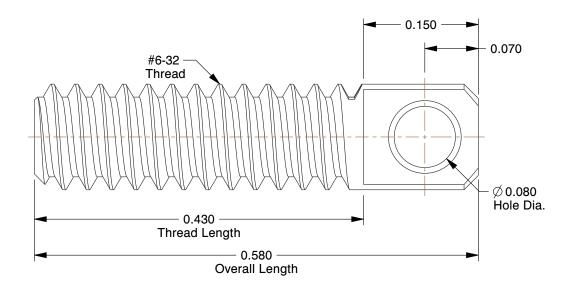

## NOTES:

1. TYPE: Swivel

2. MATERIAL: Low Carbon Steel

3. FINISH: Black Oxide

100 Grainger Parkway, Lake Forest, Illinois 60045-5201 1-(800) GRAINGER, 1-(800) 472-4643, (847) 535-1000 www.grainger.com This file and any associated information and specifications are provided for reference and evaluation purposes only, and is subject to change without notice. Grainger makes no representations, warranties or guarantees as to the appropriateness, accuracy, completeness, or suitability for any purpose, of the file, information or specifications. You are solely responsible for the use of the file, information or specifications.

7.97

l .

COMPONENT

Spring Anchor

2YAN7

Spring Anchor, Swivel, LCS, Blk, 6-32 x 5/8

INCH

UNIT