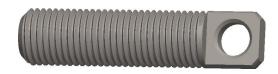

## NOTES:

1. TYPE: Stationary

2. MATERIAL : 18-8 Stainless Steel

3. FINISH: Plain

100 Grainger Parkway, Lake Forest, Illinois 60045-5201 1-(800) GRAINGER, 1-(800) 472-4643, (847) 535-1000 www.grainger.com This file and any associated information and specifications are provided for reference and evaluation purposes only, and is subject to change without notice. Grainger makes no representations, warranties or guarantees as to the appropriateness, accuracy, completeness, or suitability for any purpose, of the file, information or specifications.

SCALE

2.85

| COMPONENT | COMPONENT |  |
|-----------|-----------|--|
|-----------|-----------|--|

Spring Anchor

## **2YAN6**

Spring Anchor, Statnry, 18-8, 3/8-24x 1 5/8

INCH

SHEET

1 of 1