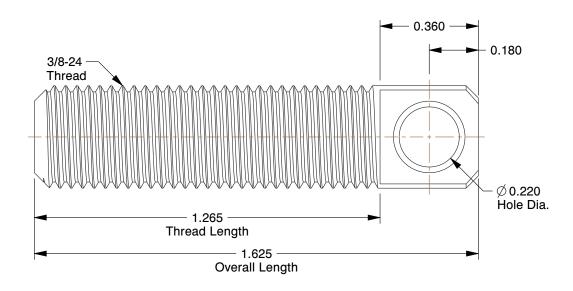

## NOTES:

1. TYPE: Stationary

2. MATERIAL : 18-8 Stainless Steel

3. FINISH: Plain

100 Grainger Parkway, Lake Forest, Illinois 60045-5201 1-(800) GRAINGER, 1-(800) 472-4643, (847) 535-1000 www.grainger.com This file and any associated information and specifications are provided for reference and evaluation purposes only, and is subject to change without notice. Grainger makes no representations, warranties or guarantees as to the appropriateness, accuracy, completeness, or suitability for any purpose, of the file, information or specifications.

SCALE

2.85

| COMPONENT | COMPONENT |  |
|-----------|-----------|--|
|-----------|-----------|--|

Spring Anchor

## **2YAN6**

Spring Anchor, Statnry, 18-8, 3/8-24x 1 5/8

INCH

SHEET

1 of 1