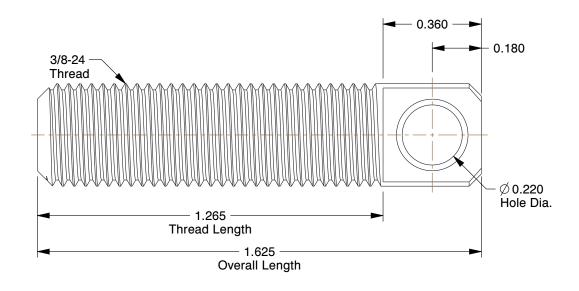

## NOTES:

1. TYPE: Stationary

2. MATERIAL : Low Carbon Steel

3. FINISH: Black Oxide

100 Grainger Parkway, Lake Forest, Illinois 60045-5201 1-(800) GRAINGER, 1-(800) 472-4643, (847) 535-1000 www.grainger.com This file and any associated information and specifications are provided for reference and evaluation purposes only, and is subject to change without notice. Grainger makes no representations, warranties or guarantees as to the appropriateness, accuracy, completeness, or suitability for any purpose, of the file, information or specifications. You are solely responsible for the use of the file, information or specifications.

2.85

COMPONENT

Spring Anchor

**2YAN5** 

SpringAnchor, Stationary, LCS, 3/8-24x1 5/8

INCH

SHEET

1 of 1