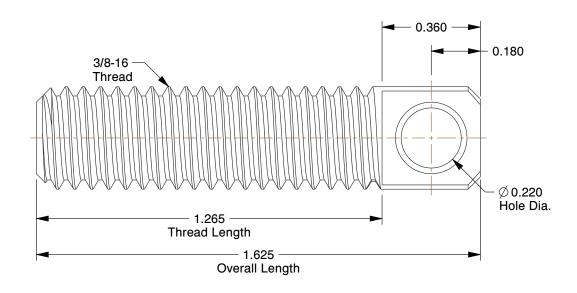

## NOTES:

1. TYPE : Stationary

2. MATERIAL: 18-8 Stainless Steel

3. FINISH: Plain

100 Grainger Parkway, Lake Forest, Illinois 60045-5201 1-(800) GRAINGER, 1-(800) 472-4643, (847) 535-1000 www.grainger.com This file and any associated information and specifications are provided for reference and evaluation purposes only, and is subject to change without notice. Grainger makes no representations, warranties or guarantees as to the appropriateness, accuracy, completeness, or suitability for any purpose, of the file, information or specifications. You are solely responsible for the use of the file, information or specifications.

2.85

COMPONENT

Spring Anchor

2YAN4

Spring Anchor, Statnry, 18-8, 3/8-16x 1 5/8

INCH

UNIT

SHEET 1 of 1