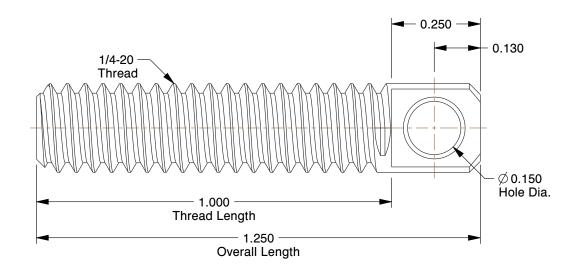

## NOTES:

1. TYPE : Stationary

2. MATERIAL : 18-8 Stainless Steel

3. FINISH: Plain

100 Grainger Parkway, Lake Forest, Illinois 60045-5201 1-(800) GRAINGER, 1-(800) 472-4643, (847) 535-1000 www.grainger.com This file and any associated information and specifications are provided for reference and evaluation purposes only, and is subject to change without notice. Grainger makes no representations, warranties or guarantees as to the appropriateness, accuracy, completeness, or suitability for any purpose, of the file, information or specifications. You are solely responsible for the use of the file, information or specifications.

3.70

COMPONENT

Spring Anchor

2YAL9

Spring Anchor, Statnry, 18-8, 1/4-20x 1 1/4

INCH

UNIT

1 of 1