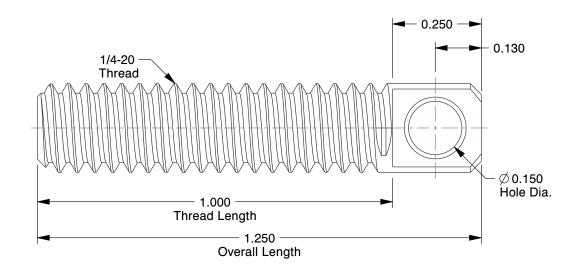

SCALE

3.70

COMPONENT

Spring Anchor

2YAL8

SpringAnchor, Stationary, LCS, 1/4-20x1 1/4

INCH

UNIT