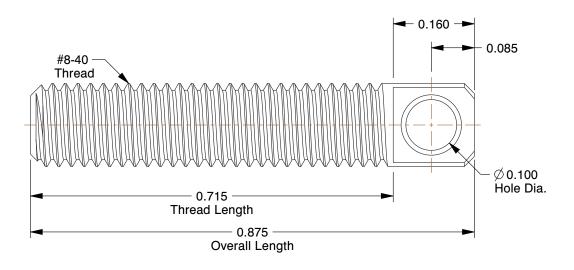

5.29

COMPONENT

Spring Anchor

2YAL7

Spring Anchor, Stationary, 18-8, 8-40 x 7/8

INCH

UNIT

1 of 1