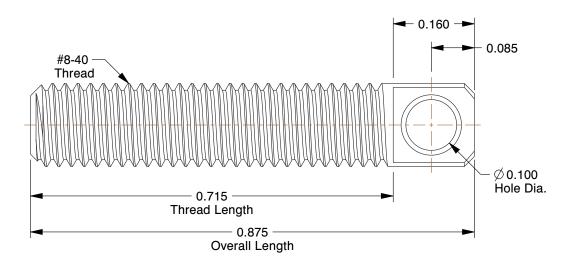

## NOTES:

1. TYPE: Stationary

2. MATERIAL : Low Carbon Steel

3. FINISH: Black Oxide

100 Grainger Parkway, Lake Forest, Illinois 60045-5201 1-(800) GRAINGER, 1-(800) 472-4643, (847) 535-1000 www.grainger.com This file and any associated information and specifications are provided for reference and evaluation purposes only, and is subject to change without notice. Grainger makes no representations, warranties or guarantees as to the appropriateness, accuracy, completeness, or suitability for any purpose, of the file, information or specifications. You are solely responsible for the use of the file, information or specifications.

5.29

COMPONENT

2YAL6

SpringAnchor, Stationary, LCS, Blk, 8-40x7/8

UNIT
INCH
SHEET

1 of 1

Spring Anchor