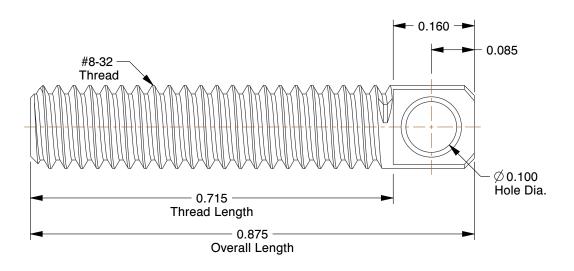

## NOTES:

1. TYPE: Stationary

2. MATERIAL : Low Carbon Steel

3. FINISH: Black Oxide

100 Grainger Parkway, Lake Forest, Illinois 60045-5201 1-(800) GRAINGER, 1-(800) 472-4643, (847) 535-1000 www.grainger.com This file and any associated information and specifications are provided for reference and evaluation purposes only, and is subject to change without notice. Grainger makes no representations, warranties or guarantees as to the appropriateness, accuracy, completeness, or suitability for any purpose, of the file, information or specifications. You are solely responsible for the use of the file, information or specifications.

SCALE

5.29

| COMPONENT Spring Ancho |                                | or     |
|------------------------|--------------------------------|--------|
| 2YAL4                  |                                | UNIT   |
|                        |                                | INCH   |
|                        | Stationary, LCS, Blk, 8-32x7/8 | SHEET  |
| SpringAnchor, Sta      |                                | 1 of 1 |