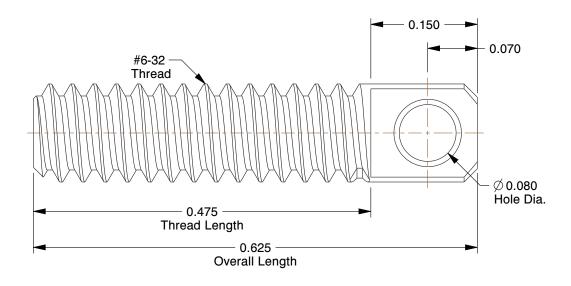

## NOTES:

1. TYPE : Stationary

2. MATERIAL : Low Carbon Steel

3. FINISH: Black Oxide

100 Grainger Parkway, Lake Forest, Illinois 60045-5201 1-(800) GRAINGER, 1-(800) 472-4643, (847) 535-1000 www.grainger.com This file and any associated information and specifications are provided for reference and evaluation purposes only, and is subject to change without notice. Grainger makes no representations, warranties or guarantees as to the appropriateness, accuracy, completeness, or suitability for any purpose, of the file, information or specifications. You are solely responsible for the use of the file, information or specifications.

2YAK9

COMPONENT

SpringAnchor, Stationary, LCS, Blk, 6-32x5/

| Spring Anchor |        |
|---------------|--------|
|               | UNIT   |
|               | INCH   |
| Blk, 6-32x5/8 | SHEET  |
|               | 1 of 1 |