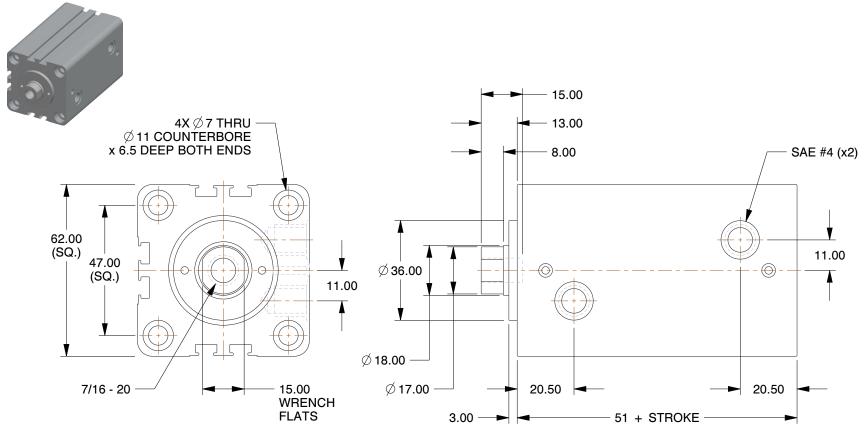

## **NOTES:**

1. STROKE (MM): 50 2. MAX. TEMP. (F): 165 3. TYPE: Double Acting

4. BODY MATERIAL: Aluminum5. MAX. PRESSURE (PSI): 20306. PISTON MATERIAL: Aluminum7. ITEM: Compact Hydraulic Cylinder

100 Grainger Parkway, Lake Forest, Illinois 60045-5201 1-(800) GRAINGER, 1-(800) 472-4643, (847) 535-1000 www.grainger.com This file and any associated information and specifications are provided for reference and evaluation purposes only, and is subject to change without notice. Grainger makes no representations, warranties or guarantees as to the appropriateness, accuracy, completeness, or suitability for any purpose, of the file, information or specifications.

0.73

SCALE

COMPONENT

Hydraulic Metric Cylinders

2XKL6

Hydraulic Cylinder,32mm Bore,50mm Stroke MM
SHEET