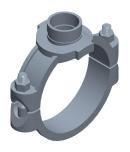

0.07

COMPONENT

Clamp with Grooved Branch

2XEY6

Clamp with Grooved Branch: Ductile Iron, 6 in x 2 in x 2 in Pipe Size, Grooved

INCH SHEET

UNIT

1 of 1