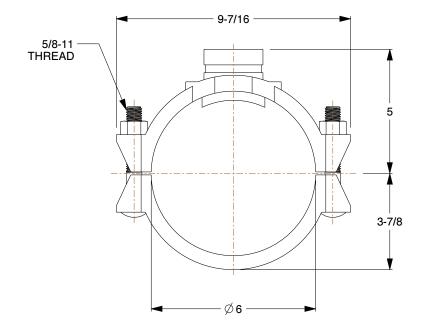

0.07

COMPONENT

Clamp with Grooved Branch

2XEY6

Clamp with Grooved Branch: Ductile Iron, 6 in x 2 in x 2 in Pipe Size, Grooved

INCH SHEET

UNIT

1 of 1