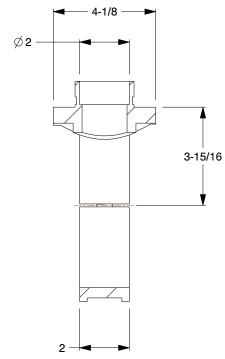

0.07

COMPONENT

Clamp with Grooved Branch

2XEY6

Clamp with Grooved Branch: Ductile Iron, 6 in x 2 in x 2 in Pipe Size, Grooved

INCH SHEET

UNIT

1 of 1