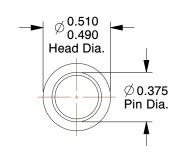

2XAZ7

Clevis Pin, Std, 18-8, 0.375 In x3 1/2 In

COMPONENT

| Clevis Pin  |        |
|-------------|--------|
|             | UNIT   |
|             | INCH   |
| κ3 1/2 ln L | SHEET  |
|             | 1 of 1 |