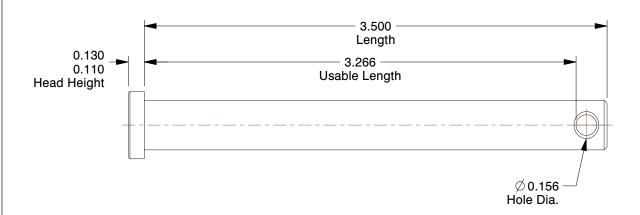

2XAZ7

Clevis Pin, Std, 18-8, 0.375 In x3 1/2 In

COMPONENT

| Clevis Pin  |        |
|-------------|--------|
|             | UNIT   |
|             | INCH   |
| κ3 1/2 ln L | SHEET  |
|             | 1 of 1 |