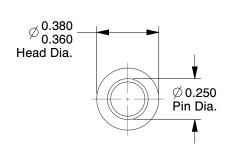

## COMPONENT

Clevis Pin

## 2XAW7

Clevis Pin, Std, 18-8, 0.250x3 L, PK5

INCH
SHEET

1 of 1