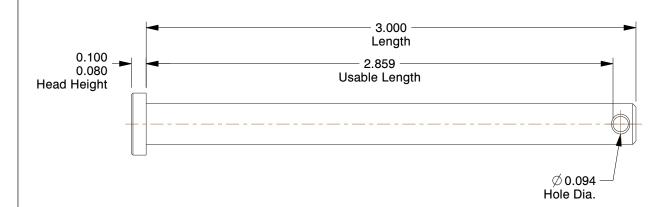

## COMPONENT

Clevis Pin

## 2XAW7

Clevis Pin, Std, 18-8, 0.250x3 L, PK5

INCH
SHEET

1 of 1