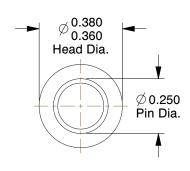

2.28

COMPONENT Clevis Pin

2XAW3

Clevis Pin, Std, 18-8, 0.250x2 L, PK5

UNIT INCH SHEET

1 of 1