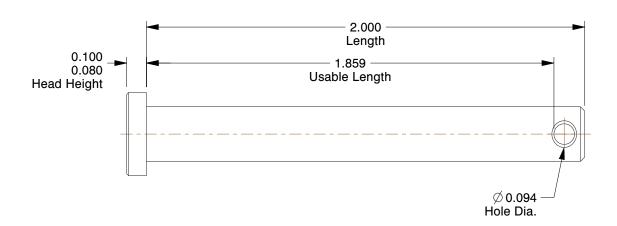

2.28

COMPONENT Clevis Pin

2XAW3

Clevis Pin, Std, 18-8, 0.250x2 L, PK5

UNIT INCH SHEET

1 of 1