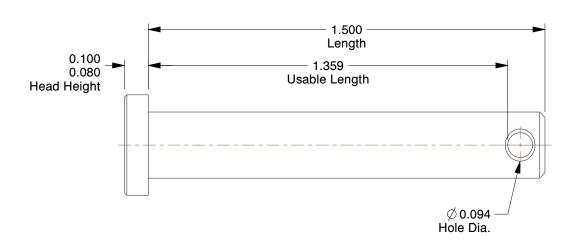

2.75

COMPONENT Clevis Pin

2XAR2

Clevis Pin, Zinc, 0.250x1 1/2 L, PK10

INCH
SHEET

1 of 1