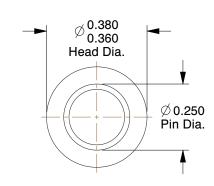

2.75

COMPONENT Clevis Pin

2XAR2

Clevis Pin, Zinc, 0.250x1 1/2 L, PK10

INCH
SHEET

1 of 1