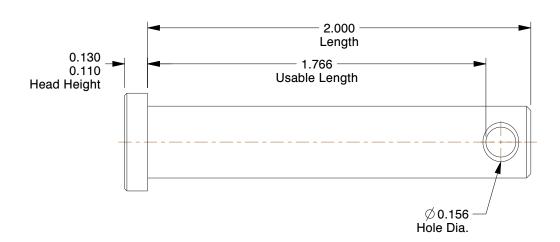

2.00

COMPONENT Clevis Pin

2XAL3

Clevis Pin, Std, 18-8, 0.375 Dia x 2 In L

SHEET

1 of 1

UNIT

INCH