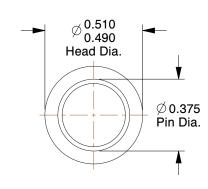

2.00

COMPONENT Clevis Pin

2XAL3

Clevis Pin, Std, 18-8, 0.375 Dia x 2 In L

SHEET

1 of 1

UNIT

INCH