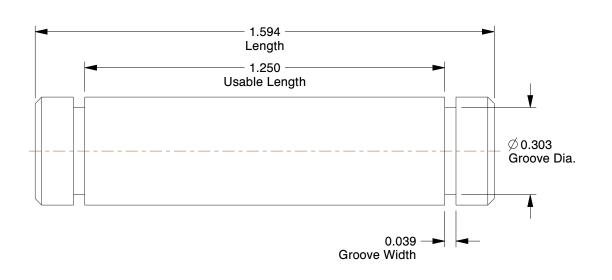

## NOTES:

1. TYPE : Grooved Headless 2. MATERIAL : 1215 Steel

3. FINISH: Zinc

100 Grainger Parkway, Lake Forest, Illinois 60045-5201 1-(800) GRAINGER, 1-(800) 472-4643, (847) 535-1000 www.grainger.com This file and any associated information and specifications are provided for reference and evaluation purposes only, and is subject to change without notice. Grainger makes no representations, warranties or guarantees as to the appropriateness, accuracy, completeness, or suitability for any purpose, of the file, information or specifications. You are solely responsible for the use of the file, information or specifications.

**SCALE** 3.00

|  | COMPONENT                                   | Clevis Pin |        |  |
|--|---------------------------------------------|------------|--------|--|
|  | 2XAG3                                       |            | UNIT   |  |
|  |                                             |            | INCH   |  |
|  |                                             | SHEET      |        |  |
|  | Clevis Pin, Hdlss, 3/8 x1 19/32L, w/2 Rings |            | 1 of 1 |  |