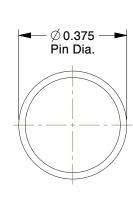

**SCALE** 3.00

|  | COMPONENT                                   | Clevis Pin |        |  |
|--|---------------------------------------------|------------|--------|--|
|  | 2XAG3                                       |            | UNIT   |  |
|  |                                             |            | INCH   |  |
|  |                                             | SHEET      |        |  |
|  | Clevis Pin, Hdlss, 3/8 x1 19/32L, w/2 Rings |            | 1 of 1 |  |