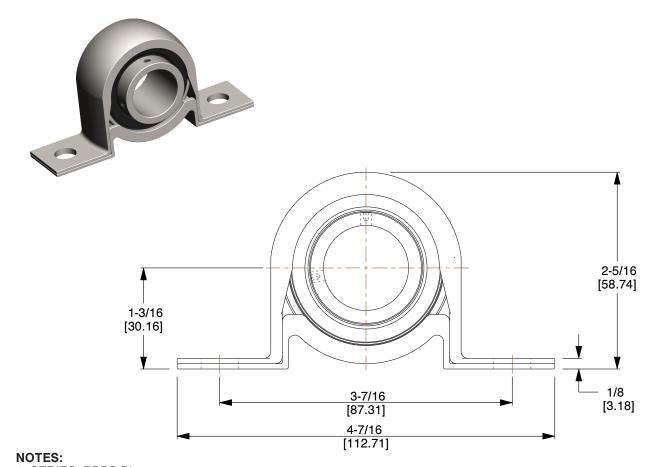

1. SERIES: PBPS-BL

2. NUMBER OF BOLTS: 2

3. FINISH: Rustproof Plated

4. BEARING INSERT TYPE: Ball

5. TEMP. RANGE: -30 °F to 200 °F

- 6. SHAFT LOCKING TYPE: Set Screw
- 7. INCLUDES: (2) set screws, Oil Resistant Rubber Liner 8. LOAD CAPACITY: Static 1768 Lb. / Dynamic 3153 Lb.
- 9. BEARING MATERIAL: Housing Pressed Steel / Insert 52100 Chrome Steel