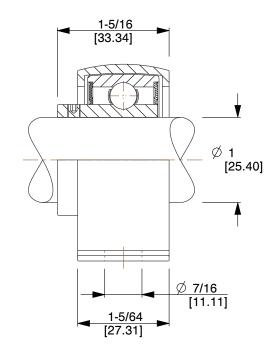

1. SERIES: PBPS-BL

2. NUMBER OF BOLTS: 2

3. FINISH: Rustproof Plated

4. BEARING INSERT TYPE: Ball

5. TEMP. RANGE: -30 °F to 200 °F

- 6. SHAFT LOCKING TYPE: Set Screw
- 7. INCLUDES: (2) set screws, Oil Resistant Rubber Liner 8. LOAD CAPACITY: Static 1768 Lb. / Dynamic 3153 Lb.
- 9. BEARING MATERIAL: Housing Pressed Steel / Insert 52100 Chrome Steel