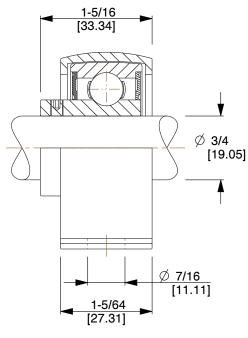

1. SERIES: PBPS-BL

2. NUMBER OF BOLTS: 2 3. FINISH: Rustproof Plated

4. BEARING INSERT TYPE: Ball 5. TEMP. RANGE: -30 °F to 200 °F

6. SHAFT LOCKING TYPE: Set Screw

7. INCLUDES: (2) set screws, Oil Resistant Rubber Liner 8. LOAD CAPACITY: Static - 1479 Lb. / Dynamic - 2877 Lb.

9. BEARING MATERIAL: Housing - Pressed Steel / Insert - 52100 Chrome Steel

100 Grainger Parkway, Lake Forest, Illinois 60045-5201 1-(800) GRAINGER, 1-(800) 472-4643, (847) 535-1000 www.grainger.com

This file and any associated information and specifications are provided for reference and evaluation purposes only, and is subject to change without notice. Grainger makes no representations, warranties or quarantees as to the appropriateness, accuracy, completeness, or suitability for any purpose, of the file, information or specifications. You are solely responsible for the use of the file. information or specifications.