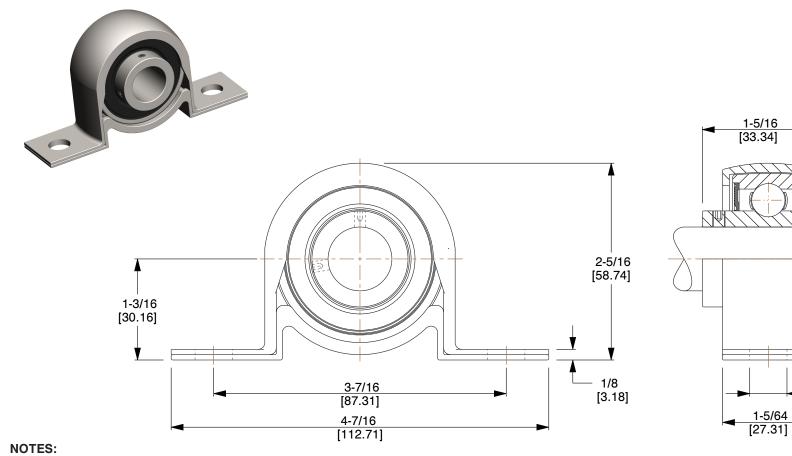

1. SERIES: PBPS-BL

2. NUMBER OF BOLTS: 2 3. FINISH: Rustproof Plated

4. BEARING INSERT TYPE: Ball 5. TEMP. RANGE: -30 °F to 200 °F

6. SHAFT LOCKING TYPE: Set Screw

7. INCLUDES: (2) set screws, Oil Resistant Rubber Liner 8. LOAD CAPACITY: Static - 1479 Lb. / Dynamic - 2877 Lb.

9. BEARING MATERIAL: Housing - Pressed Steel / Insert - 52100 Chrome Steel

100 Grainger Parkway, Lake Forest, Illinois 60045-5201 1-(800) GRAINGER, 1-(800) 472-4643, (847) 535-1000 www.grainger.com

This file and any associated information and specifications are provided for reference and evaluation purposes only, and is subject to change without notice. Grainger makes no representations, warranties or quarantees as to the appropriateness, accuracy, completeness, or suitability for any purpose, of the file, information or specifications. You are solely responsible for the use of the file. information or specifications.

0.89

COMPONENT

Pillow Block Bearing

2X899

Pillow Block Bearing, Ball, 3/4" Bore

UNIT INCH SHEET

1 of 1