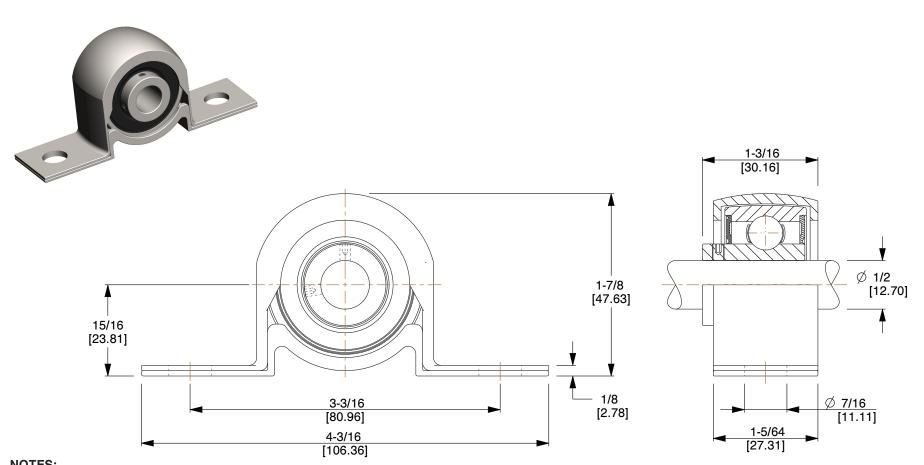

## NOTES:

- 1. SERIES: PBPS-BL
- 2. NUMBER OF BOLTS: 2
- 3. FINISH: Rustproof Plated
- 4. BEARING INSERT TYPE: Ball
- 5. TEMP. RANGE: -30 °F to 200 °F
- SHAFT LOCKING TYPE: Set Screw
- 7. INCLUDES: (2) set screws, Oil Resistant Rubber Liner
- 8. LOAD CAPACITY: Static 1075 Lb. / Dynamic 2152 Lb.
- 9. BEARING MATERIAL: Housing Pressed Steel / Insert 52100 Chrome Steel