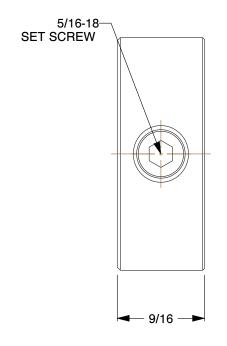

SCALE

1.62

| COMPONENT                                    | Shaft Collar               |        |
|----------------------------------------------|----------------------------|--------|
| 2X738                                        |                            | UNIT   |
|                                              |                            | INCH   |
| Shaft Collar: Inch, 1 Piece Set Screw, Plain |                            | SHEET  |
| Bore, 7/8 in Bo                              | re Dia., Zinc Plated Steel | 1 of 1 |