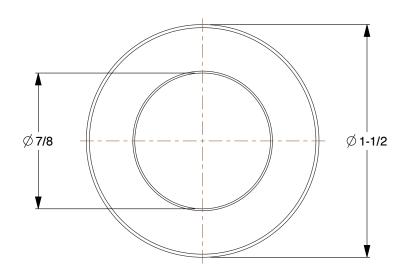

SCALE

1.62

| COMPONENT                                    | Shaft Collar               |        |
|----------------------------------------------|----------------------------|--------|
| 2X738                                        |                            | UNIT   |
|                                              |                            | INCH   |
| Shaft Collar: Inch, 1 Piece Set Screw, Plain |                            | SHEET  |
| Bore, 7/8 in Bo                              | re Dia., Zinc Plated Steel | 1 of 1 |