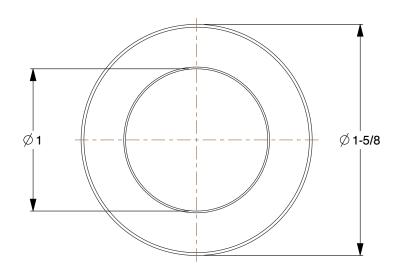

1.48

COMPONENT

Shaft Collar

2X571

Shaft Collar: Inch, 1 Piece Set Screw, Plain Bore, 1 in Bore Dia., Zinc Plated Steel UNIT

INCH SHEET

1 of 1