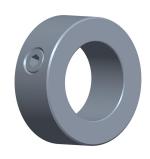

1.48

COMPONENT

Shaft Collar

2X571

Shaft Collar: Inch, 1 Piece Set Screw, Plain Bore, 1 in Bore Dia., Zinc Plated Steel UNIT

INCH SHEET

1 of 1