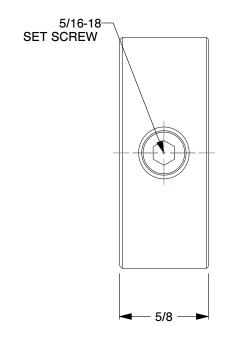

1.48

COMPONENT

Shaft Collar

2X571

Shaft Collar: Inch, 1 Piece Set Screw, Plain Bore, 1 in Bore Dia., Zinc Plated Steel UNIT

INCH SHEET

1 of 1