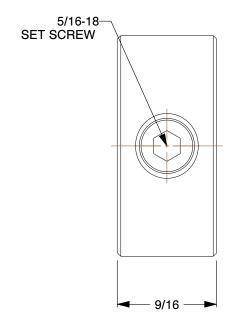

1.84

2X570

COMPONENT

Shaft Collar: Inch, 1 Piece Set Screw, Plain Bore, 3/4 in Bore Dia., Zinc Plated Steel

Shaft Collar

UNIT
INCH
SHEET

1 of 1