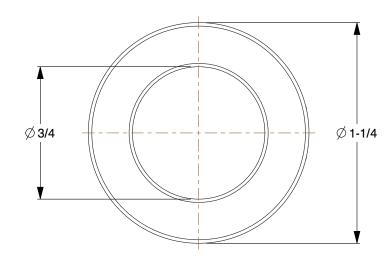

1.84

2X570

COMPONENT

Shaft Collar: Inch, 1 Piece Set Screw, Plain Bore, 3/4 in Bore Dia., Zinc Plated Steel

Shaft Collar

UNIT
INCH
SHEET

1 of 1