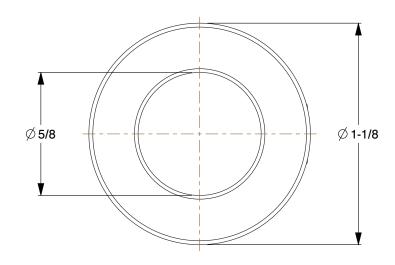

2.05

2X569

COMPONENT

Shaft Collar: Inch, 1 Piece Set Screw, Plain Bore, 5/8 in Bore Dia., Zinc Plated Steel

Shaft Collar UNIT INCH SHEET 1 of 1