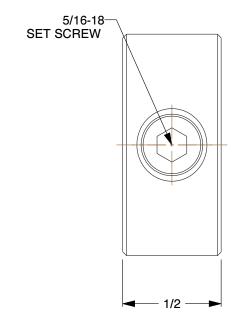

2.05

2X569

COMPONENT

Shaft Collar: Inch, 1 Piece Set Screw, Plain Bore, 5/8 in Bore Dia., Zinc Plated Steel

Shaft Collar UNIT INCH SHEET 1 of 1