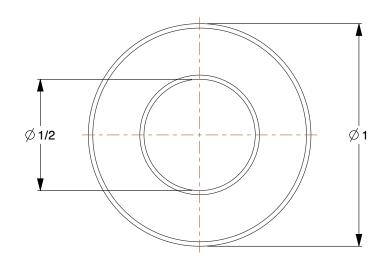

SCALE

2.32

| COMPONENT                                                                                 | Shaft Collar               |        |
|-------------------------------------------------------------------------------------------|----------------------------|--------|
| 2X568                                                                                     |                            | UNIT   |
|                                                                                           |                            | INCH   |
| Shaft Collar: Inch, 1 Piece Set Screw, Plain<br>Bore, 1/2 in Bore Dia., Zinc Plated Steel | , 1 Piece Set Screw, Plain | SHEET  |
|                                                                                           | re Dia., Zinc Plated Steel | 1 of 1 |