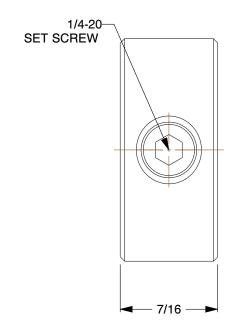

SCALE

2.32

| COMPONENT                                                                                 | Shaft Collar               |        |
|-------------------------------------------------------------------------------------------|----------------------------|--------|
| 2X568                                                                                     |                            | UNIT   |
|                                                                                           |                            | INCH   |
| Shaft Collar: Inch, 1 Piece Set Screw, Plain<br>Bore, 1/2 in Bore Dia., Zinc Plated Steel | , 1 Piece Set Screw, Plain | SHEET  |
|                                                                                           | re Dia., Zinc Plated Steel | 1 of 1 |