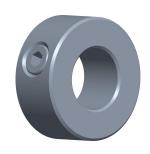

SCALE

2.32

| COMPONENT                                                                                 | Shaft Collar               |        |
|-------------------------------------------------------------------------------------------|----------------------------|--------|
| 2X568                                                                                     |                            | UNIT   |
|                                                                                           |                            | INCH   |
| Shaft Collar: Inch, 1 Piece Set Screw, Plain<br>Bore, 1/2 in Bore Dia., Zinc Plated Steel | , 1 Piece Set Screw, Plain | SHEET  |
|                                                                                           | re Dia., Zinc Plated Steel | 1 of 1 |