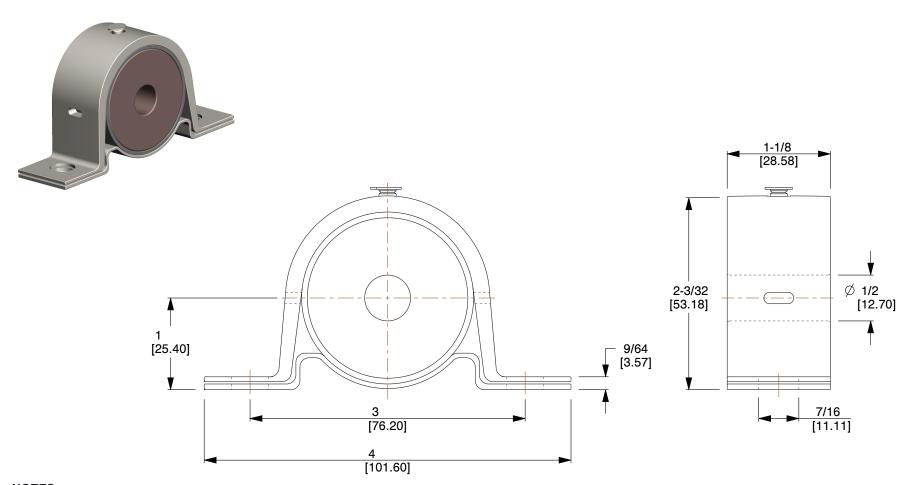

## NOTES:

1. SERIES: PBPS-BR

2. FINISH: Rustproof Plated

3. TEMP. RANGE: -5 °F to 220 °F 4. BEARING INSERT TYPE: Sleeve

5. INCLUDES: Spring-Lid Oil Cap, (2) Rubber Grommets6. DYNAMIC LOAD CAPACITY: Max. PV 50,000 Lb.

7. BEARING MATERIAL: Housing - Pressed Steel / Insert - Bronze

100 Grainger Parkway, Lake Forest, Illinois 60045-5201 1-(800) GRAINGER, 1-(800) 472-4643, (847) 535-1000 www.grainger.com This file and any associated information and specifications are provided for reference and evaluation purposes only, and is subject to change without notice. Grainger makes no representations, warranties or guarantees as to the appropriateness, accuracy, completeness, or suitability for any purpose, of the file, information or specifications. You are solely responsible for the use of the file, information or specifications.

0.96

COMPONENT

Pillow Block Bearing

2X567

Pillow Block Bearing, Sleeve, 1/2" Bore

INCH
SHEET

1 of 1