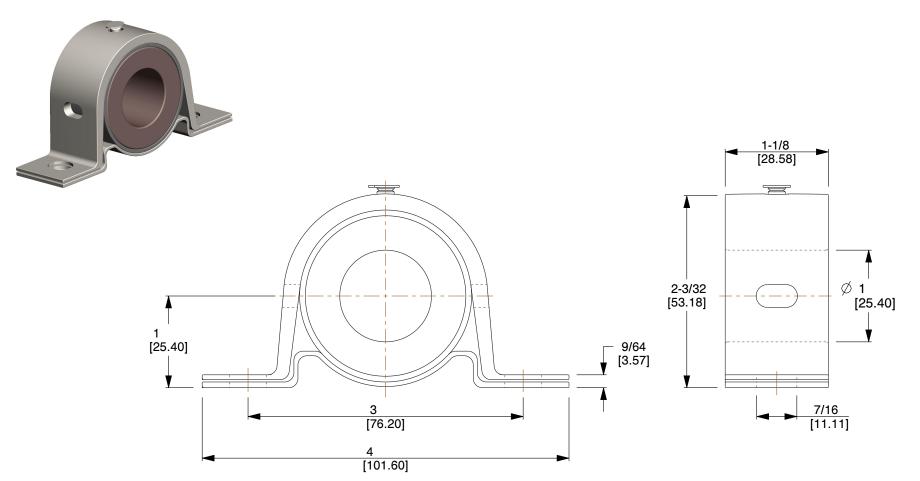

## NOTES:

1. SERIES: PBPS-BR

2. FINISH: Rustproof Plated

3. TEMP. RANGE: -5 °F to 220 °F 4. BEARING INSERT TYPE: Sleeve

5. INCLUDES: Spring-Lid Oil Cap, (2) Rubber Grommets6. DYNAMIC LOAD CAPACITY: Max. PV 50,000 Lb.

7. BEARING MATERIAL: Housing - Pressed Steel / Insert - Bronze

100 Grainger Parkway, Lake Forest, Illinois 60045-5201 1-(800) GRAINGER, 1-(800) 472-4643, (847) 535-1000 www.grainger.com This file and any associated information and specifications are provided for reference and evaluation purposes only, and is subject to change without notice. Grainger makes no representations, warranties or guarantees as to the appropriateness, accuracy, completeness, or suitability for any purpose, of the file, information or specifications. You are solely responsible for the use of the file, information or specifications.

0.96

COMPONENT

Pillow Block Bearing

2X531

Pillow Block Bearing, Sleeve, 1" Bore INCH
SHEET

1 of 1