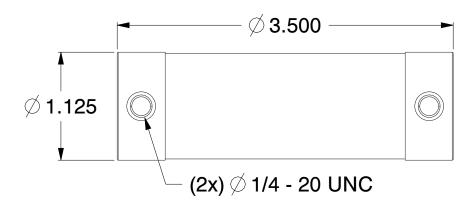

## NOTES:

- 1. MAX HP: 1/2
- 2. MAX RPM: 1725
- 3. MAX ANGULAR MISALIGNMENT: 7°
- 4. MAX PARALLEL MISALIGNMENT: 1/8"
- 5. MATERIAL: Flexible Buna Nitrate Rubber

Sleeve, Knurled Steel Hubs

| CDA | INGER | ) |
|-----|-------|---|
| GAA | MACEN | Œ |
|     |       |   |

SCALE

1.00

2X499

COMPONENT

Coupling, Flex, 1/2 In

| FLEX COUPLING |        |  |
|---------------|--------|--|
|               | UNIT   |  |
| )             | INCH   |  |
| /2 In         | SHEET  |  |
|               | 1 of 1 |  |