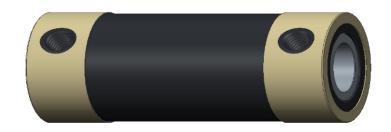

## NOTES:

- 1. MAX HP: 1/2
- 2. MAX RPM: 1725
- 3. MAX ANGULAR MISALIGNMENT: 7°
- 4. MAX PARALLEL MISALIGNMENT: 1/8"
- 5. MATERIAL: Flexible Buna Nitrate Rubber

Sleeve, Knurled Steel Hubs

| CDA | INGER | ) |
|-----|-------|---|
| GAA | MACEN | Œ |
|     |       |   |

SCALE

1.00

2X499

COMPONENT

Coupling, Flex, 1/2 In

| FLEX COUPLING |        |  |
|---------------|--------|--|
|               | UNIT   |  |
| )             | INCH   |  |
| /2 In         | SHEET  |  |
|               | 1 of 1 |  |