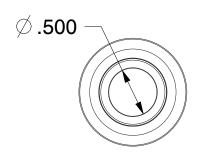

## NOTES:

- 1. MAX HP: 1/2
- 2. MAX RPM: 1725
- 3. MAX ANGULAR MISALIGNMENT: 7°
- 4. MAX PARALLEL MISALIGNMENT: 1/8"
- 5. MATERIAL: Flexible Buna Nitrate Rubber

Sleeve, Knurled Steel Hubs

| CDA | INGER | ) |
|-----|-------|---|
| GAA | MACEN | Œ |
|     |       |   |

SCALE

1.00

2X499

COMPONENT

Coupling, Flex, 1/2 In

| FLEX COUPLING |        |  |
|---------------|--------|--|
|               | UNIT   |  |
| )             | INCH   |  |
| /2 In         | SHEET  |  |
|               | 1 of 1 |  |