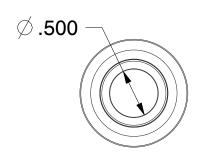

## NOTES:

1. MAX HP: 1/2

2. MAX RPM: 1725

3. MAX ANGULAR MISALIGNMENT: 7°

4. MAX PARALLEL MISALIGNMENT: 1/8"

5. MATERIAL: Flexible Buna Nitrate Rubber

Sleeve, Knurled Steel Hubs

| CDA | INGER.      |
|-----|-------------|
|     | TTTA CITTA® |
|     |             |