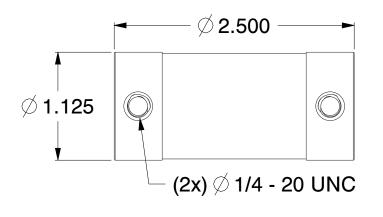

## NOTES:

1. MAX HP: 1/2

2. MAX RPM: 1725

3. MAX ANGULAR MISALIGNMENT: 7°

4. MAX PARALLEL MISALIGNMENT: 1/8"

5. MATERIAL: Flexible Buna Nitrate Rubber

Sleeve, Knurled Steel Hubs

| CDA | INGER.      |
|-----|-------------|
|     | TTTA CITTA® |
|     |             |