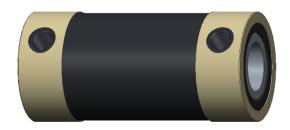

## NOTES:

1. MAX HP: 1/2

2. MAX RPM: 1725

3. MAX ANGULAR MISALIGNMENT: 7°

4. MAX PARALLEL MISALIGNMENT: 1/8"

5. MATERIAL: Flexible Buna Nitrate Rubber

Sleeve, Knurled Steel Hubs

| CDA | INGER.      |
|-----|-------------|
|     | TTTA CITTA® |
|     |             |