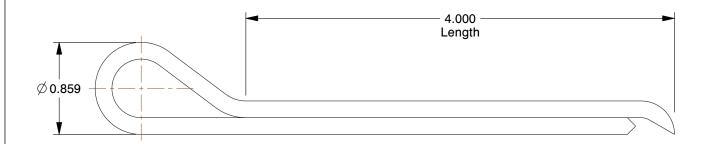

## NOTES:

1. TYPE : Hammerlock

2. MATERIAL : Low Carbon Steel

3. FINISH: Zinc Plated

100 Grainger Parkway, Lake Forest, Illinois 60045-5201 1-(800) GRAINGER, 1-(800) 472-4643, (847) 535-1000 www.grainger.com This file and any associated information and specifications are provided for reference and evaluation purposes only, and is subject to change without notice. Grainger makes no representations, warranties or guarantees as to the appropriateness, accuracy, completeness, or suitability for any purpose, of the file, information or specifications.

SCALE

1.12

| COMPONENT        | Cotter Pin |       |
|------------------|------------|-------|
| 2WZZ9            |            | UNIT  |
|                  |            | INCH  |
|                  |            | SHEET |
| Cotter Pin, Hamn | 1 of 1     |       |