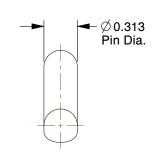

## NOTES:

1. TYPE : Hammerlock

2. MATERIAL : Low Carbon Steel

3. FINISH: Zinc Plated

100 Grainger Parkway, Lake Forest, Illinois 60045-5201 1-(800) GRAINGER, 1-(800) 472-4643, (847) 535-1000 www.grainger.com This file and any associated information and specifications are provided for reference and evaluation purposes only, and is subject to change without notice. Grainger makes no representations, warranties or guarantees as to the appropriateness, accuracy, completeness, or suitability for any purpose, of the file, information or specifications.

SCALE

1.12

| COMPONENT        | Cotter Pin |       |
|------------------|------------|-------|
| 2WZZ9            |            | UNIT  |
|                  |            | INCH  |
|                  |            | SHEET |
| Cotter Pin, Hamn | 1 of 1     |       |