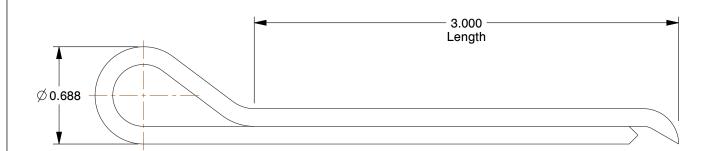

## NOTES:

1. TYPE: Hammerlock

2. MATERIAL : Low Carbon Steel

3. FINISH: Zinc Plated

100 Grainger Parkway, Lake Forest, Illinois 60045-5201 1-(800) GRAINGER, 1-(800) 472-4643, (847) 535-1000 www.grainger.com This file and any associated information and specifications are provided for reference and evaluation purposes only, and is subject to change without notice. Grainger makes no representations, warranties or guarantees as to the appropriateness, accuracy, completeness, or suitability for any purpose, of the file, information or specifications. You are solely responsible for the use of the file, information or specifications.

1.47

2WZZ4

Cotter Pin, Hammerlock, 1/4"Dx3" L, PK50

COMPONENT

UNIT
INCH
SHEET

1 L, PK50
1 of 1