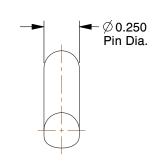

1.47

2WZZ4

Cotter Pin, Hammerlock, 1/4"Dx3" L, PK50

COMPONENT

UNIT
INCH
SHEET

1 L, PK50
1 of 1