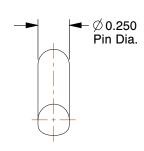

Cotter Pin

Cotter Pin, Hammerlock, 1/4Dx2-1/2" L, PK50

1.31

COMPONENT

2WZZ3

UNIT
INCH
SHEET

1 of 1