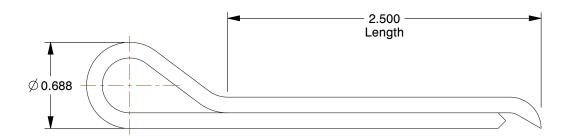

Cotter Pin

Cotter Pin, Hammerlock, 1/4Dx2-1/2" L, PK50

1.31

COMPONENT

2WZZ3

UNIT
INCH
SHEET

1 of 1