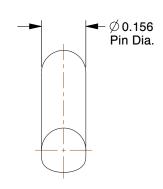

2.96

COMPONENT

Cotter Pin

2WZX8

Cotter Pin, Hammerlock, 5/32"Dx1" L, PK100

INCH

UNIT

SHEET