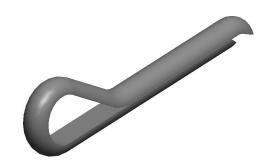

## NOTES:

1. TYPE: Hammerlock

2. MATERIAL : Low Carbon Steel

3. FINISH: Zinc Plated

100 Grainger Parkway, Lake Forest, Illinois 60045-5201 1-(800) GRAINGER, 1-(800) 472-4643, (847) 535-1000 www.grainger.com This file and any associated information and specifications are provided for reference and evaluation purposes only, and is subject to change without notice. Grainger makes no representations, warranties or guarantees as to the appropriateness, accuracy, completeness, or suitability for any purpose, of the file, information or specifications. You are solely responsible for the use of the file, information or specifications.

2.96

COMPONENT

Cotter Pin

2WZX8

Cotter Pin, Hammerlock, 5/32"Dx1" L, PK100

INCH

UNIT

SHEET