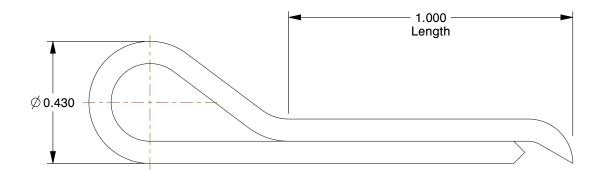

## NOTES:

1. TYPE: Hammerlock

2. MATERIAL : Low Carbon Steel

3. FINISH: Zinc Plated

100 Grainger Parkway, Lake Forest, Illinois 60045-5201 1-(800) GRAINGER, 1-(800) 472-4643, (847) 535-1000 www.grainger.com This file and any associated information and specifications are provided for reference and evaluation purposes only, and is subject to change without notice. Grainger makes no representations, warranties or guarantees as to the appropriateness, accuracy, completeness, or suitability for any purpose, of the file, information or specifications. You are solely responsible for the use of the file, information or specifications.

2.96

COMPONENT

Cotter Pin

2WZX8

Cotter Pin, Hammerlock, 5/32"Dx1" L, PK100

INCH

UNIT

SHEET