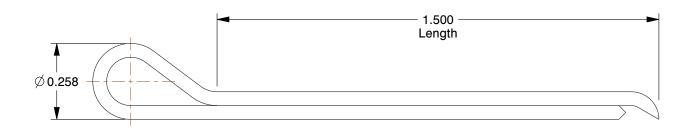

3.07

COMPONENT

2WZW8

Cotter Pin, HammLock, 3/32Dx1-1/2" L, PK100

UNIT
INCH
SHEET
1 of 1