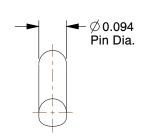

3.07

COMPONENT

2WZW8

Cotter Pin, HammLock, 3/32Dx1-1/2" L, PK100

UNIT
INCH
SHEET
1 of 1